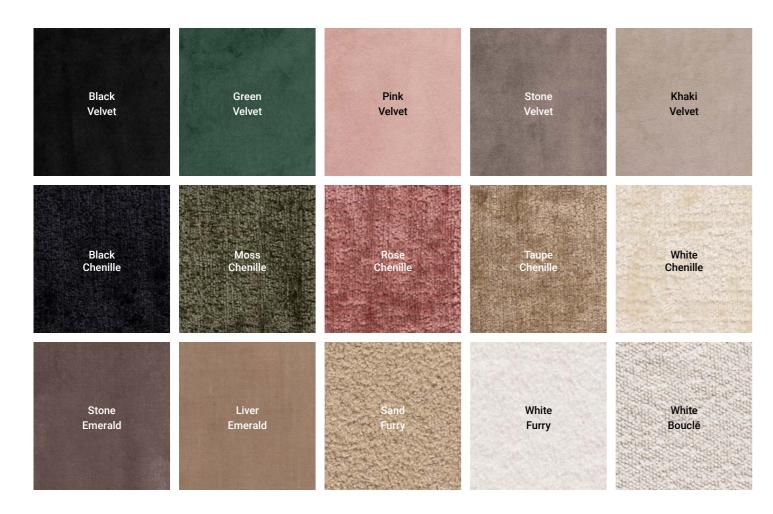

## Customize fabric colors

Chairs and sofas with this Customize logo can be ordered in any of the fabrics on these pages.

Furniture with this Fire Retardant logo: filling material(s) and covering fabric(s) meet the requirements for resistance to cigarette and match ignition in the 1988 safety regulations.

| Fabric               | Description                                                                                                                                                                                                                                                                         | Composition faceside | Martindale | Pilling | Colour<br>Fastness |
|----------------------|-------------------------------------------------------------------------------------------------------------------------------------------------------------------------------------------------------------------------------------------------------------------------------------|----------------------|------------|---------|--------------------|
| Quartz<br>Velvet     | Quartz is a knitted velvet which is named after the gemstone because of its exquisite qualities. With its very fine high pile, matt look and extreme softness, this fabric is usable in many different applications.                                                                | 100% PES             | 90.000     | 5       | Light 4-5          |
| Bergen<br>Chenille   | Bergen, a landscape of intricating heavy chenille. This rich upholstery fabric has a soft touch. Bergen is a durable and very strong fabric.                                                                                                                                        | 100% PES             | 100.000    | 5       | Light 5            |
| Emerald              | The Emerald fabric is a V-weave with a beautiful luster and modelled effect. This fabric is inspired by the textiles of old monarchies and will nowadays lift the appearance of any furniture item on its own.                                                                      | 97% PES<br>3% LATX   | > 100.000  | 4/5     | Light 4-5          |
| Himalaya<br>Furry    | Himalaya is a luxuriously soft multi-purpose shearling with an eco-friendly vibe. This plush texture will certainly add cosiness and warmth to any interior. This fabric is made entirely of recycled polyester.  1 Meter of this fabric contains at least 32 PET bottles of 500ml. | 100% PES<br>Recycled | 100.000    | 4       | Light 5            |
| Copenhagen<br>Bouclé | Copenhagen is a trendy bouclé fabric. This bouclé fabric has a looped appearance and knotted surface that ensures a natural look and ultimate soft touch.                                                                                                                           | 100% PES             | 100.000    | 4       | Light 5            |