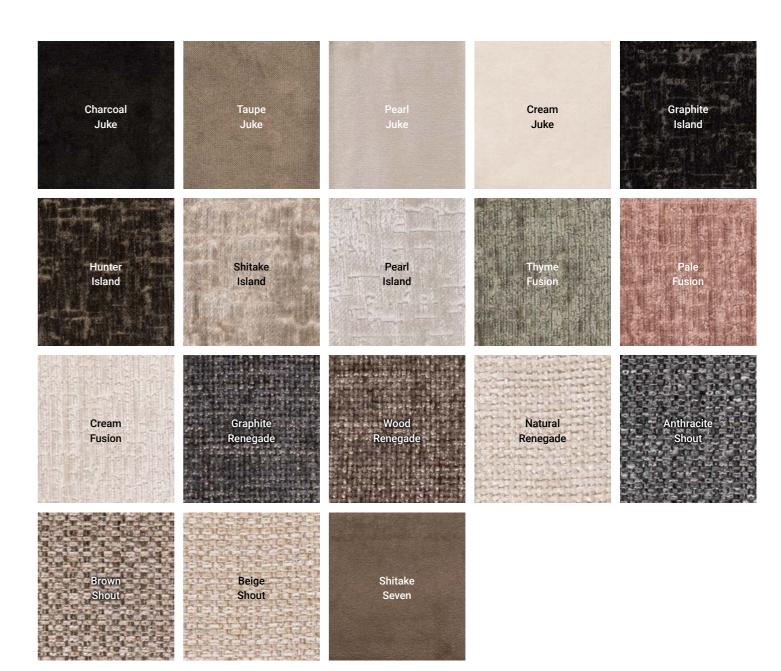

## Customize fabric colors

| Fabric   | Description                                                                                                                                                                                                                                 | Composition faceside         | Martindale | Pilling | Colour<br>Fastness |
|----------|---------------------------------------------------------------------------------------------------------------------------------------------------------------------------------------------------------------------------------------------|------------------------------|------------|---------|--------------------|
| Juke     | Juke is a heavy knitted velvet fabric. Its longer pile provides enormous softness with a rather shiny and elegant look. Juke stands for softness, volume and elegance, and it will suit all different types of furniture perfectly.         | 100% PES                     | 100.000    | 5       | Light 4-5          |
| Island   | Island is a fabric that will lift the appearance of any furniture item on its own. The dessin shines slightly and is luxurious with the use of heavy chenille yarns, therefore it can be styled both as an interior basis or accent fabric. | 100% PES                     | 55.000     | 5       | Light 4-5          |
| Fusion   | Fusion offers a heavy and chunky quality while the chenille yarns create an elegant, soft and full hand feel. The dessin is subtle and can be styled both as an interior basis or accent fabric.                                            | 100% PES                     | 85.000     | 4-5     | Light 5            |
| Renegade | Renegade can be described as chunky and shiny rough woven structure. It has a strong bi-colour aspect. The flatwoven fabric consists of soft, voluminous and elegant fabrics.                                                               | 100% PES                     | > 100.000  | 4       | Light 5            |
| Shout    | Shout has a tough and cool appearance while feeling nice and soft to the hand. This article is durable and strong. A needle punch coating brings a light woolly look and feel and it will suit all different types of furniture perfectly.  | 53% PES<br>27% PAC<br>20% PP | 55.000     | 4       | Light 5            |
| Seven    | Seven is a knitted velvet which has a short pile, this gives the textile a soft handfeel and creates a matt and elegant look. Seven is laminated with a woven backing and is the perfect choice for loose fitting upholstery.               | 100% PES                     | > 100.000  | 4-5     | Light 4-5          |