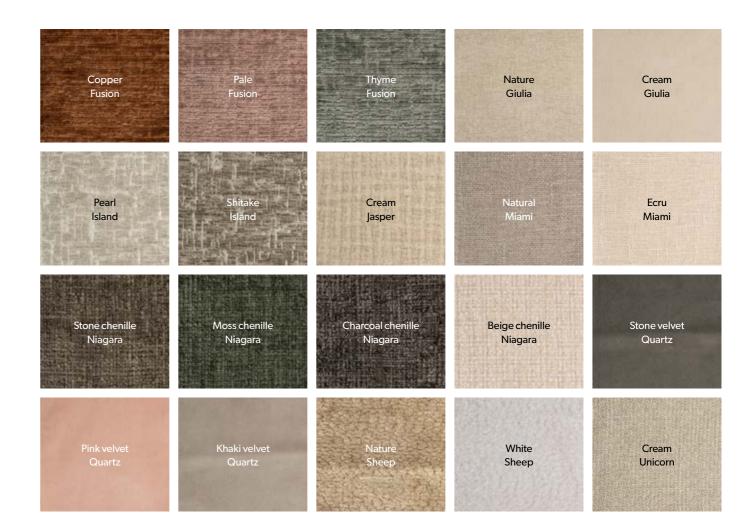

| Fabric           | Description                                                                                                                                                                                                                                                                                                                                                    | Composition faceside | Martindale | Pilling | Colour<br>Fastness |
|------------------|----------------------------------------------------------------------------------------------------------------------------------------------------------------------------------------------------------------------------------------------------------------------------------------------------------------------------------------------------------------|----------------------|------------|---------|--------------------|
| Giulia           | Giulia is woven from a blend of yarns and stands out with its distinctive noble appearance. The stylish impression convinces with its beautiful, natural look, especially with its rich character and soft touch.                                                                                                                                              | 85% PES,<br>15%VI    | >85.000    | 5       | Light 4-5          |
| Island           | Island is a fabric that will lift the appearance of any furniture item on its own. The dessin shines slightly and is luxurious with the use of heavy chenille yarns, therefor it can be styled both as an interior basis or accent fabric.                                                                                                                     | 100% PES             | 55.000     | 5       | Light 4-5          |
| Jasper           | The contemporary interpretation of the ribbed, velvet-like fabric. The extraordinary retro wave is interrupted by an exciting stiffness. The exciting image of the yarn-dyed chenille fabric is supported by a melange effect.                                                                                                                                 | 100% PES             | >35.000    | 4-5     | Light 5            |
| Miami            | A nice, elegant and soft quality with voluminous grip. Chenille fabrics, such as Miami, are perfect for creating cozy, warm and elegant furniture. Kindly note that during use a sitting mirror/ seat depression will appear, this can be minimized by brushing Miami on a regular base. Important is to mention that this can never be taken away completely. | 70% PES              | 85.000     | 4       | Light 4-5          |
| Niagara          | Niagara is a soft and lofty chenille fabric. It's made of 100% PES and has no backing, making it very drapable.                                                                                                                                                                                                                                                | 100% PES             | 100.000    | 4       | Light 5-6          |
| Quartz<br>Velvet | Quartz is a knitted warp velvet which is named after the gemstone because of its exquisite qualities. With its very fine high pile, matt look and extreme softness, this fabric is usable in many different applications.                                                                                                                                      | 100% PES             | 45.000     | 4-5     | Light 4-5          |
| Sheep            | Sheep is a fluffy fabric with a trendy look. The finely coordinated colors add the finishing touch to the extremely soft feel. Sheep is made of pure polyester, which makes it particularly durable.                                                                                                                                                           | 100% PES             | >35.000    | 4-5     | Light 6            |
| Unicorn          | Unicorn is a trendy structural fabric with a discreet two-colored finish. Unicorn also appeals by an extremely soft feel, which is created using chenille yarn. Unicorn is breathable, with a surface structure that looks fresh and trendy.                                                                                                                   | 100% PES             | >35.000    | 4-5     | Light 6            |