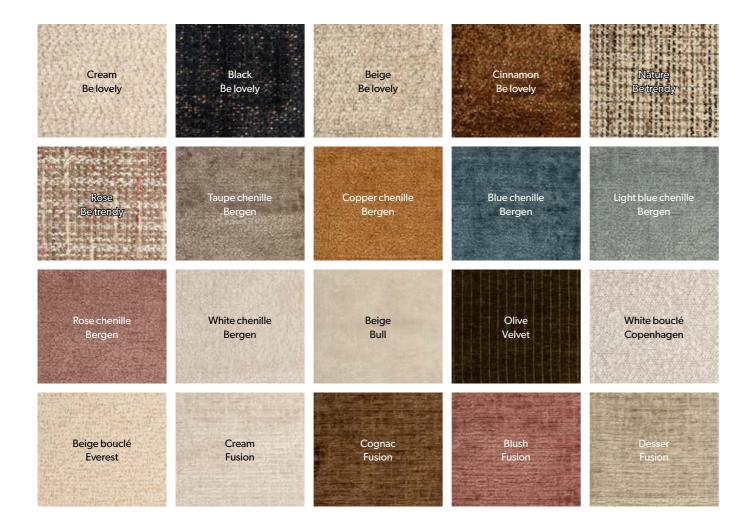

## CUSTOMIZE FABRIC COLORS

| Fabric               | Description                                                                                                                                                                                                                                                                                                                                                                                                                                                                                                                                                                                                                                                               | Composition faceside                                                  | Martindale | Pilling | Colour<br>Fastness |
|----------------------|---------------------------------------------------------------------------------------------------------------------------------------------------------------------------------------------------------------------------------------------------------------------------------------------------------------------------------------------------------------------------------------------------------------------------------------------------------------------------------------------------------------------------------------------------------------------------------------------------------------------------------------------------------------------------|-----------------------------------------------------------------------|------------|---------|--------------------|
| Be Lovely            | Be Lovely is a very soft and fluffy fabric with a trendy look. The finely coordinated colors add the finishing touch to the extremely soft feel. Thanks to its soft feel, the fabric looks very luxurious                                                                                                                                                                                                                                                                                                                                                                                                                                                                 | 100% PES                                                              | >45.000    | 4-5     | Light 6            |
| Be Trendy            | A real eye-catcher - the upholstery fabric BE TRENDY is a woven article that elegantly combines Melounge yarns with chenille yarns. Absolutely TRENDY.                                                                                                                                                                                                                                                                                                                                                                                                                                                                                                                    | 100% PES                                                              | 65.000     | 4       | Light 6            |
| Bergen<br>Chenille   | Bergen, a landscape of intricating heavy chenille. This rich upholstery fabric has a soft touch.                                                                                                                                                                                                                                                                                                                                                                                                                                                                                                                                                                          | 100% PES                                                              | 100.000    | 5       | Light 5            |
| Bull                 | The unique characteristic of this article is the "leather aspect" together with the pleasant handfeel of fabric. The backing of Bull exists out of 100% recycled leather fibres. Leather leftovers are ground by a shredder and after a special process flocked on a knitted microfiber. This unique leather fibre backing creates this special, comfortable and thick grip. The top layer is a knitted microsuede with a leather print and an embossing. Bull has also been finished with a damp and dirt prevented treatment. Through daily use this "used aspect" will become more visible, this has no further influence on the quality or durability of this fabric. | Faceside: 96<br>% PES, 4 % PU<br>Backside: 100<br>% LEATHER<br>FIBRES | 32.000     | 3-4     | Light 3-4          |
| Cloé                 | Cloé is a classic and stylish cord-velour that stands out with its stunning feel. This beautiful chenille jacquard makes any piece of furniture look trendy.                                                                                                                                                                                                                                                                                                                                                                                                                                                                                                              | 100% PES                                                              | 48.000     | 5       | Light 6            |
| Copenhagen<br>Bouclé | Copenhagen is a trendy bouclé fabric. This bouclé fabric has a looped appearance and knotted surface that ensures a natural look and ultimate soft touch.                                                                                                                                                                                                                                                                                                                                                                                                                                                                                                                 | 100% PES                                                              | 100.000    | 5       | Light 5            |
| Everest              | Everest is a bouclé fabric with a subtle two-tone effect. Made with 100% recycled polyester yarns                                                                                                                                                                                                                                                                                                                                                                                                                                                                                                                                                                         | 100% PES                                                              | 80.000     | 4-5     | Light 4-5          |
| Fusion               | Fusion offers a heavy and chunky quality while the chenille yarns create an elegant, soft and full hand feel. The dessin is subtle and can be styled both as an interior basis or accent fabric.                                                                                                                                                                                                                                                                                                                                                                                                                                                                          | 100% PES                                                              | 85.000     | 4-5     | Light 5            |

Chairs and sofas with this Customize logo can be ordered in any of the fabrics on these pages.

Furniture with this Fire Retardant logo: filling material(s) and covering fabric(s) meet the requirements for resistance to cigarette and match ignition in the 1988 safety regulations.